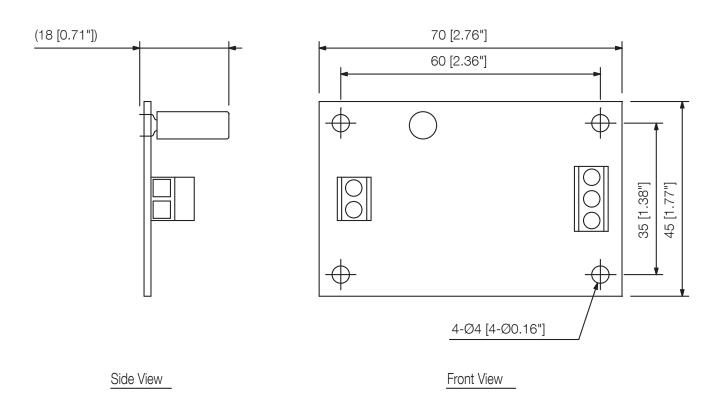

## VM-300SV END OF LINE MODULE

Appearance

UNIT:mm SCALE:1/1

Note: Numerical values in parentheses are for reference only.