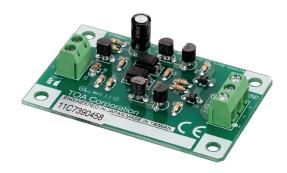

## VM-300SV END OF LINE MODULE

For surveillance of one loudspeaker line on short circuit and break. Can be used with the VM-3000 system or the VX-3008F or VX-3016F.

Article number:VM-300SV

## Specifications

| -1                          |                                                                                                                                                                                                                                                                                   |
|-----------------------------|-----------------------------------------------------------------------------------------------------------------------------------------------------------------------------------------------------------------------------------------------------------------------------------|
| Power source.               | Supplied from speaker line output                                                                                                                                                                                                                                                 |
| Power source.               | Supplied from speaker line output                                                                                                                                                                                                                                                 |
| Power / current consumption | 0,2 W                                                                                                                                                                                                                                                                             |
| Power / current consumption | 0,2 W                                                                                                                                                                                                                                                                             |
| Control output              | Line status                                                                                                                                                                                                                                                                       |
| Control output              | Line status                                                                                                                                                                                                                                                                       |
| Input / Output              | Speaker line input: screw connector, applicable cable diameter: AWG 24 – AWG 19 Contact output: Connected to the emergency contact input of VM-3240VA, VM-3360VA, VM-3240E, VM-3360E, Connector cable: Twisted pair cable (shielded type is recommended), Max. cable lenght: 10 m |
| Finish.                     | Steel plate, surface-treated,                                                                                                                                                                                                                                                     |
| Operating temperature.      | -5°C until +40°C                                                                                                                                                                                                                                                                  |